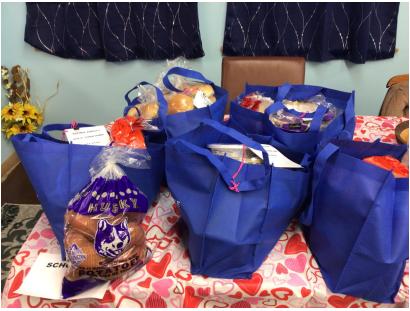

We delivered 34 Thanksgiving Dinner bags to families. The bags include all the main ingredients for Dinner and include a bag of potatoes and a Turkey.

Thanks so much to: A&P Market - Turkeys Church of Christ -Turkeys And all the wonderful donors who dropped of their food items. We had plenty for all.

All Thanksgiving Dinner bags are packed up and delivered Tuesday afternoon by our wonderful volunteers, who make everything very easy!