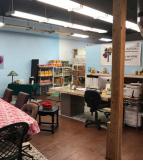

> South Tongass Alliance Church Pastor Cade King White Cliff Church Pastor Alan McElroy

Here are some pictures of our new office space at 1216 Tongass Avenue. We are for the first time in almost 16 years in a space that is able to hold our office and all our pantries. We are also now able to take furnture again for the first time in years. What a wonderful blessing, it is sooo nice. Merry Christmas to all! Blessings, Lisa

Desks & Food Commodities

Meeting table

Linen

Toiletries/household items/ diapers

Food Pantry New fridge